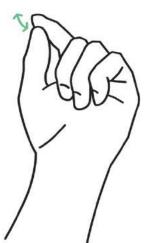

Meaning: small/little.

Place tip of right thumb about a half inch behind tip of right index finger and rub thumb to tip of index tip. This shows something small or little. Meaning: sheep

Sweep hand around the ear in the shape of a mountain sheep horn.