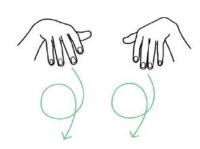

### Everywhere — land, all

Meaning: Flat land, Valley

Put hands in front of you with palms down. Hands represent the land. Look ahead to where you are viewing the land.

Meaning: All, could mean anything you talk about.

Starting at your right shoulder, move one hand, palm down, in a level circle. This sign should have the full arm extended out and make a big wide circle depending on how big of an "all" you are talking about.