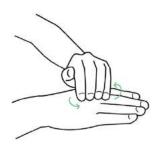

## Had a little lamb

Meaning: This sheep has his horns up to show "alert, eager to look, see." It is good for the song to show he is eager to follow.

Meaning: Possession.

Bring your fist from in front of your neck, forward and down. This means "holding in your hand."

Meaning: small/little.

Place tip of right thumb about a half inch behind tip of right index finger and rub thumb to tip of index tip. This shows something small or little. Meaning: sheep

Sweep hand around the ear in the shape of a mountain sheep horn.