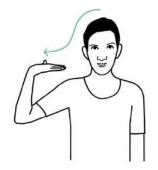

Meaning: small/little.

Place tip of right thumb about a half inch behind tip of right index finger and rub thumb to tip of index tip. This shows something small or little. Meaning: sheep

Sweep hand around the ear in the shape of a mountain sheep horn.