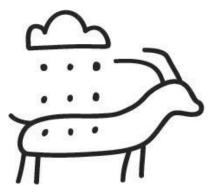

## Its fleece was white as snow

Meaning: Snow touching sheep could be another way of saying white as snow. Three lines of the snow represents "within" as with three lines or three of anything including three signifies within. Therefore, this sign can mean within the sheep. The sheep has snow touching him to mean snow white.

Meaning: Color

Rub top of hand, then point at color intended (or show snow sign.)

Meaning: Snow

Hold hands up high above your head with fingers down and slightly spread. Move both hands down together in a swirling motion ending at the waist.