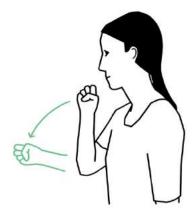

## Had a little lamb

Meaning: This sheep has his horns up to show "alert, eager to look, see." It is good for the song to show he is eager to follow.

Meaning: Possession.

Bring your fist from in front of your neck, forward and down. This means "holding in your hand."