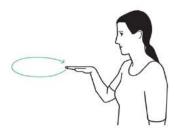

Starting at your right shoulder, move one hand, palm down, in a level circle. This sign should have the full arm extended out and make a big wide circle depending on how big of an "all" you are talking about.