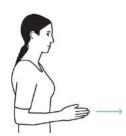

# "MARY HAD A LITTLE LAMB" IN PICTURE WRITING AND SIGNS

Mary — little girl

Meaning: Adult and female child

First sign meaning: Woman, when drawing a female have her wearing a skirt to show gender and when signing show the sign for woman.

Touch top of head with palm and "pet" head down the side and swoop out to show a curl in hair as picture shows on head (s).

Second sign meaning: Little

Show the size with your flat hand above the ground. (Show height of a little girl.)

Put the two signs together--woman and little--to mean girl.