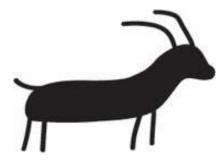

## Had a little lamb

Meaning: This sheep has his horns up to show "alert, eager to look, see." It is good for the song to show he is eager to follow.

Meaning: Possession.

Bring your fist from in front of your neck, forward and down. This means "holding in your hand."

Meaning: small/little.

Place tip of right thumb about a half inch behind tip of right index finger and rub thumb to tip of index tip. This shows something small or little. Meaning: sheep

Sweep hand around the ear in the shape of a mountain sheep horn.