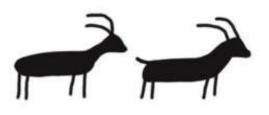

## Had a little lamb

Meaning: This sheep has his horns up to show "alert, eager to look, see." It is good for the song to show he is eager to follow.

Meaning: Possession.

Bring your fist from in front of your neck, forward and down. This means "holding in your hand."

Meaning: small/little.

Place tip of right thumb about a half inch behind tip of right index finger and rub thumb to tip of index tip. This shows something small or little. Meaning: sheep

Sweep hand around the ear in the shape of a mountain sheep horn.