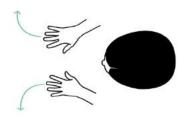

## Its fleece was white as snow

Meaning: Snow touching sheep could be another way of saying white as snow. Three lines of the snow represents "within" as with three lines or three of anything including three signifies within. Therefore, this sign can mean within the sheep. The sheep has snow touching him to mean snow white.

Meaning: Color

Rub top of hand, then point at color intended (or show snow sign.)

Meaning: Snow

Hold hands up high above your head with fingers down and slightly spread. Move both hands down together in a swirling motion ending at the waist.