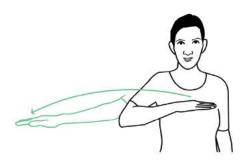

Meaning: Good, happy, content heart, sheep was sure (happy) to go. (means thank you too)

Hold your flat hand, palm down, over your heart. Move it out and to the right. This means "level with the heart."