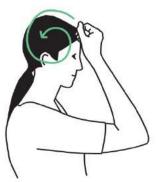

Touch top of head with palm and "pet" head down the side and swoop out to show a curl in hair as picture shows on head (s).

Second sign meaning: Little

Show the size with your flat hand above the ground. (Show height of a little girl.)