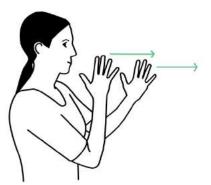

### Everywhere — land, all

Meaning: Flat land, Valley

Put hands in front of you with palms down. Hands represent the land. Look ahead to where you are viewing the land.

Meaning: All, could mean anything you talk about.

Starting at your right shoulder, move one hand, palm down, in a level circle. This sign should have the full arm extended out and make a big wide circle depending on how big of an "all" you are talking about.